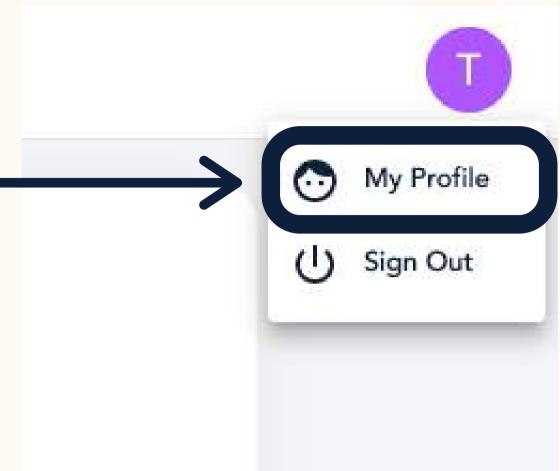

an account? Log in now |  |
|            | or                                 |  |
|            | G Log in with Google               |  |

Now you can set up your profile before the event! Instructions below...

### Step 3:

If you already have an account enter your **email.** 

If not, it will automatically ask you to create an account by entering your **name, email address**, and create a **password** of your choosing. (password must be 6 characters min.)





# Video Time!

Watch <u>this video</u> on how to set up your very own Remo profile

If the link does not work: <u>https://hi.remo.co/yourprofile</u>

Alternatively, follow the written instructions below...



## Step 1:

Go to the **upper right corner** of your window and click on the **profile icon**. A drop-down menu appears.





## Step 2: Click on "My Profile" Then the profile window will appear.



## **Step 3:** Click on 'Edit Profile'. The profile details window appears as shown. Fill in as you wish! And once you're done, click 'Save Changes'

|                                                                                        | 1 | CHANG<br>LARGER           |
|----------------------------------------------------------------------------------------|---|---------------------------|
| Edit Profile Add Profile Picture                                                       | 2 | YOU CA                    |
| 2 Full Name*<br>Tas Userpilot 3                                                        | 3 | WRITE A<br>COMPA          |
| 3 Headline<br>Company