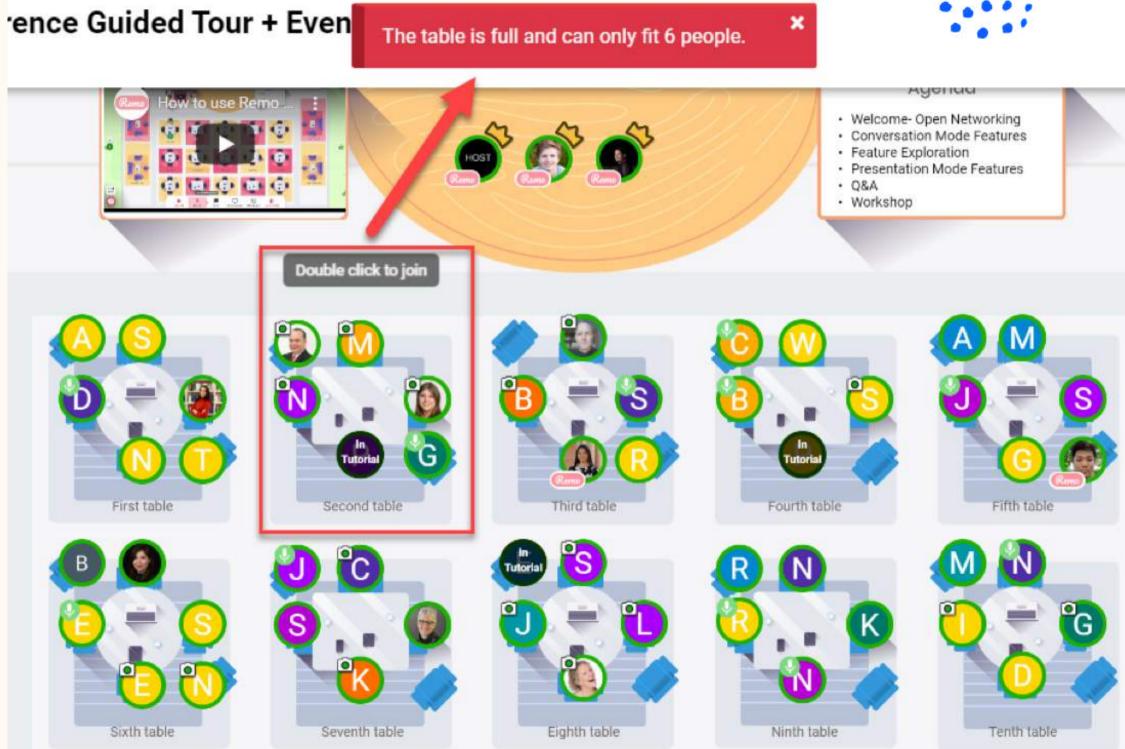

# Moving around Remo

You will randomly join a table, but you are **free to** move around as you please

Simply **double-click** on the table you wish to join.

But If you try to join a table that is full, you will receive a message stating that the table is full.