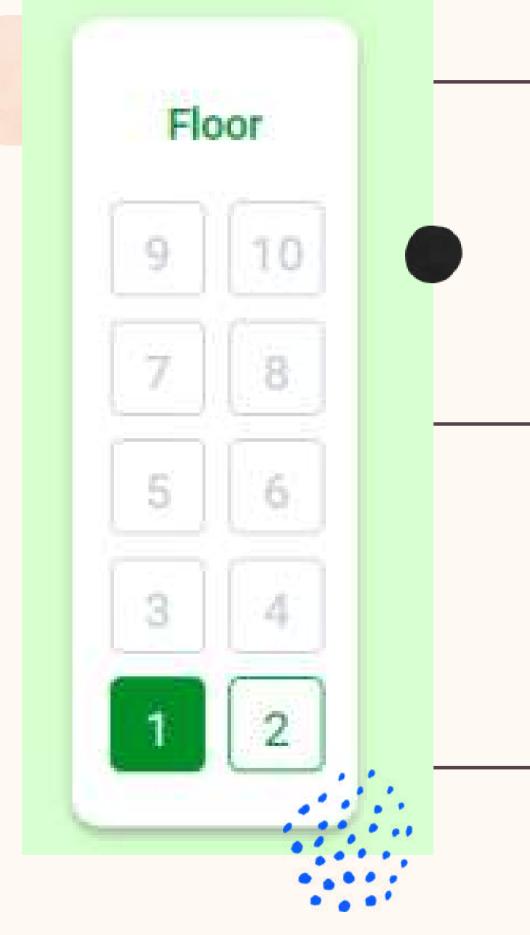

## Elevator

You can navigate between floors using the elevator dial on the left side of your screen

To see how many guests are on a particular floor, hover your cursor over the floor button.

This only appears if there are multiple floors (so don't worry if you don't see one...)