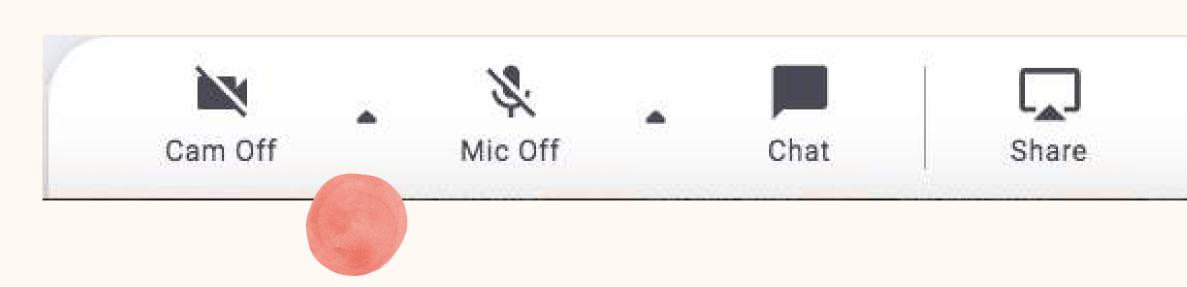

# Mic & Cam

Step 1: Click on the 'Cam' and 'Mic'
buttons in the menu on the bottom
of your screen
Step 2: Enjoy connecting with Remo!

REMEMBER FOR A TRULY INTERACTIVE EXPERIENCE, PLEASE TURN ON YOUR MIC & CAM

**TABLE CHAT:** Visible to only members in your current table

**Step 3:** Chat away!

Cam Off

Mic Off