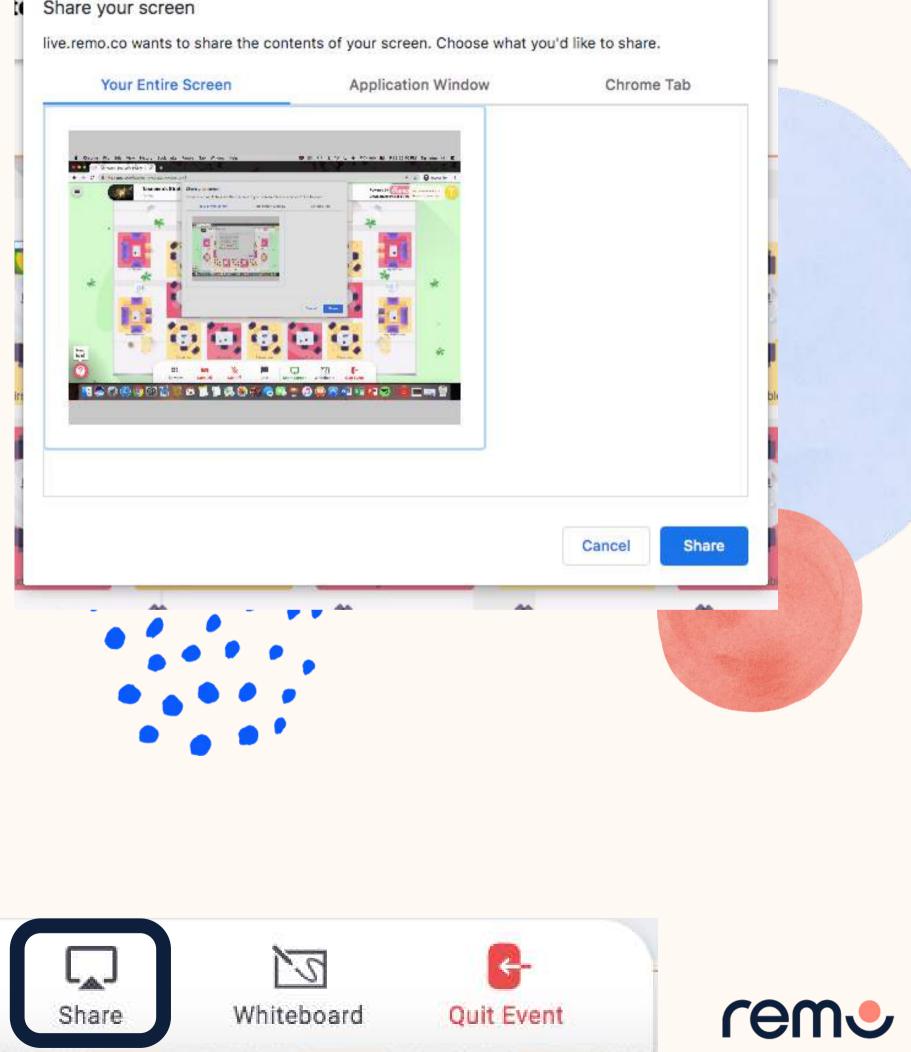

# Share Screen

You can also choose to **share** screen with the other guests at your table

Step 1: Click on the 'Share' button in the menu on the bottom of your screen (or press Alt + S) Step 2: Select what you want to share (your entire screen, a specific application or an individual browser tab)\*

Step 3: Hit the blue 'Share' button \*depends on which browser used