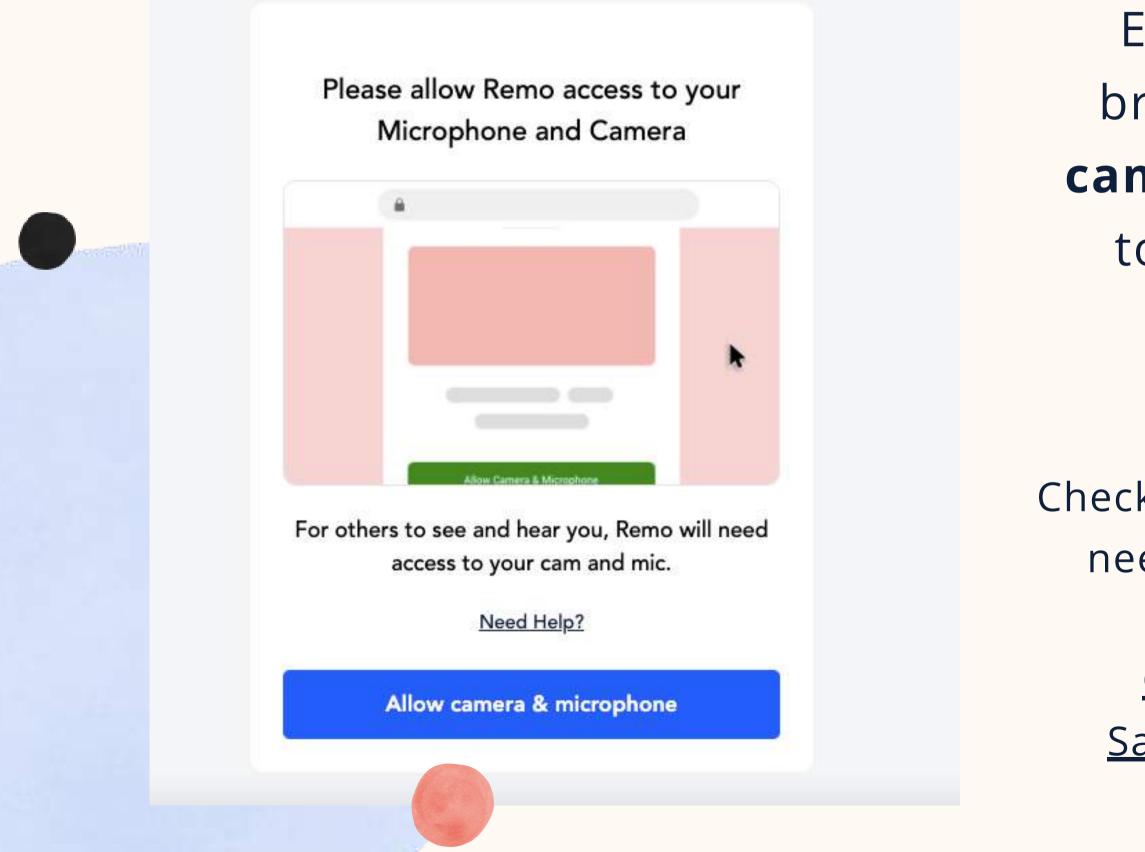

## PAY SPECIAL ATTENTION HERE PLEASE...

Ensure you allow the browser access to your camera and microphone to get the most of the Remo experience!

Check out these articles if you need support giving your browser access: <u>Chrome</u> | <u>Firefox</u> | <u>Safari | Microsoft Edge</u>