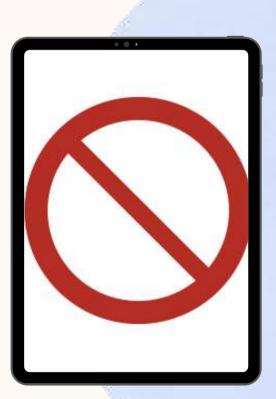

## Remo works on desktops, laptops and mobile phones. Tablets are not supported at this time.