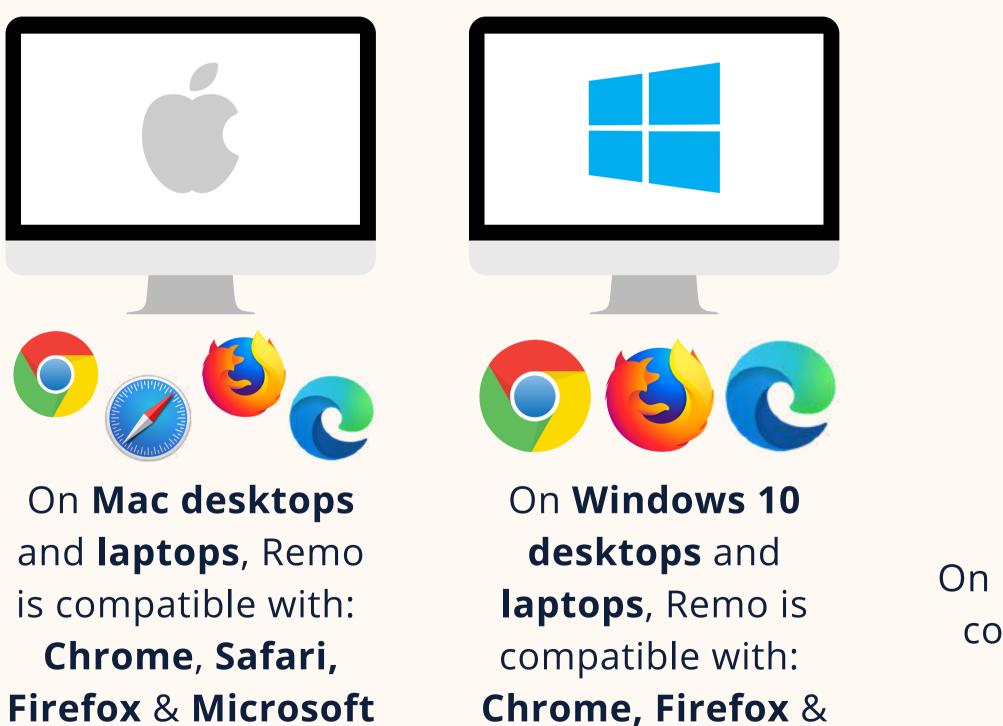

# Operating System Compatibility

Make sure your operating system is updated to the latest version.

## On desktops and laptops, Remo is compatible with macOS and Windows 10