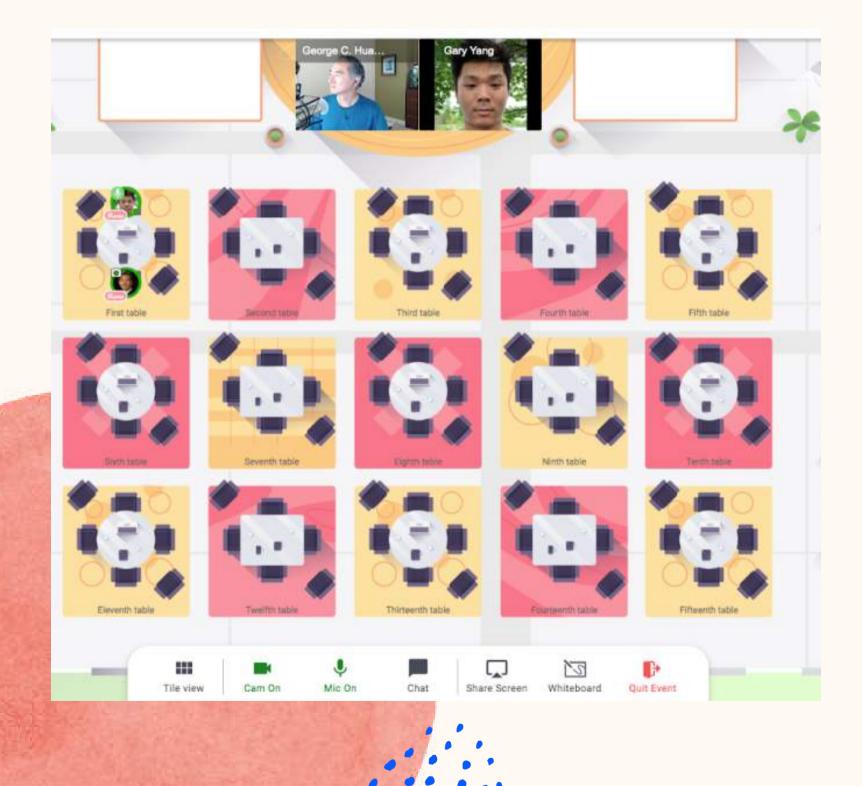

This is what you'll see when you enter an event

# Floor View

# Moving around Remo

You will randomly join a table, but you are **free to** move around as you please

Simply **double-click** on the table you wish to join.

But If you try to join a table that is full, you will receive a message stating that the table is full.