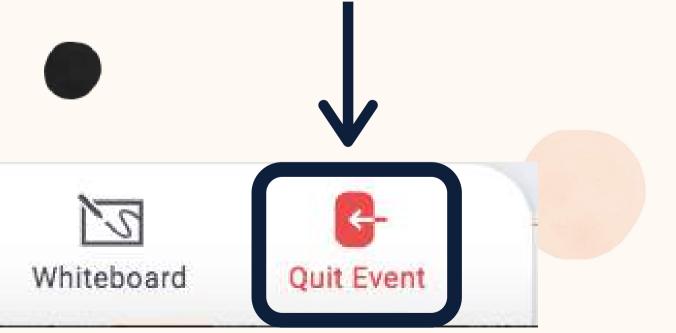

# Leave the Event

Your event's ended? Hope you enjoyed it!

## To leave the event, just click on "Quit Event" in the bottom toolbar.