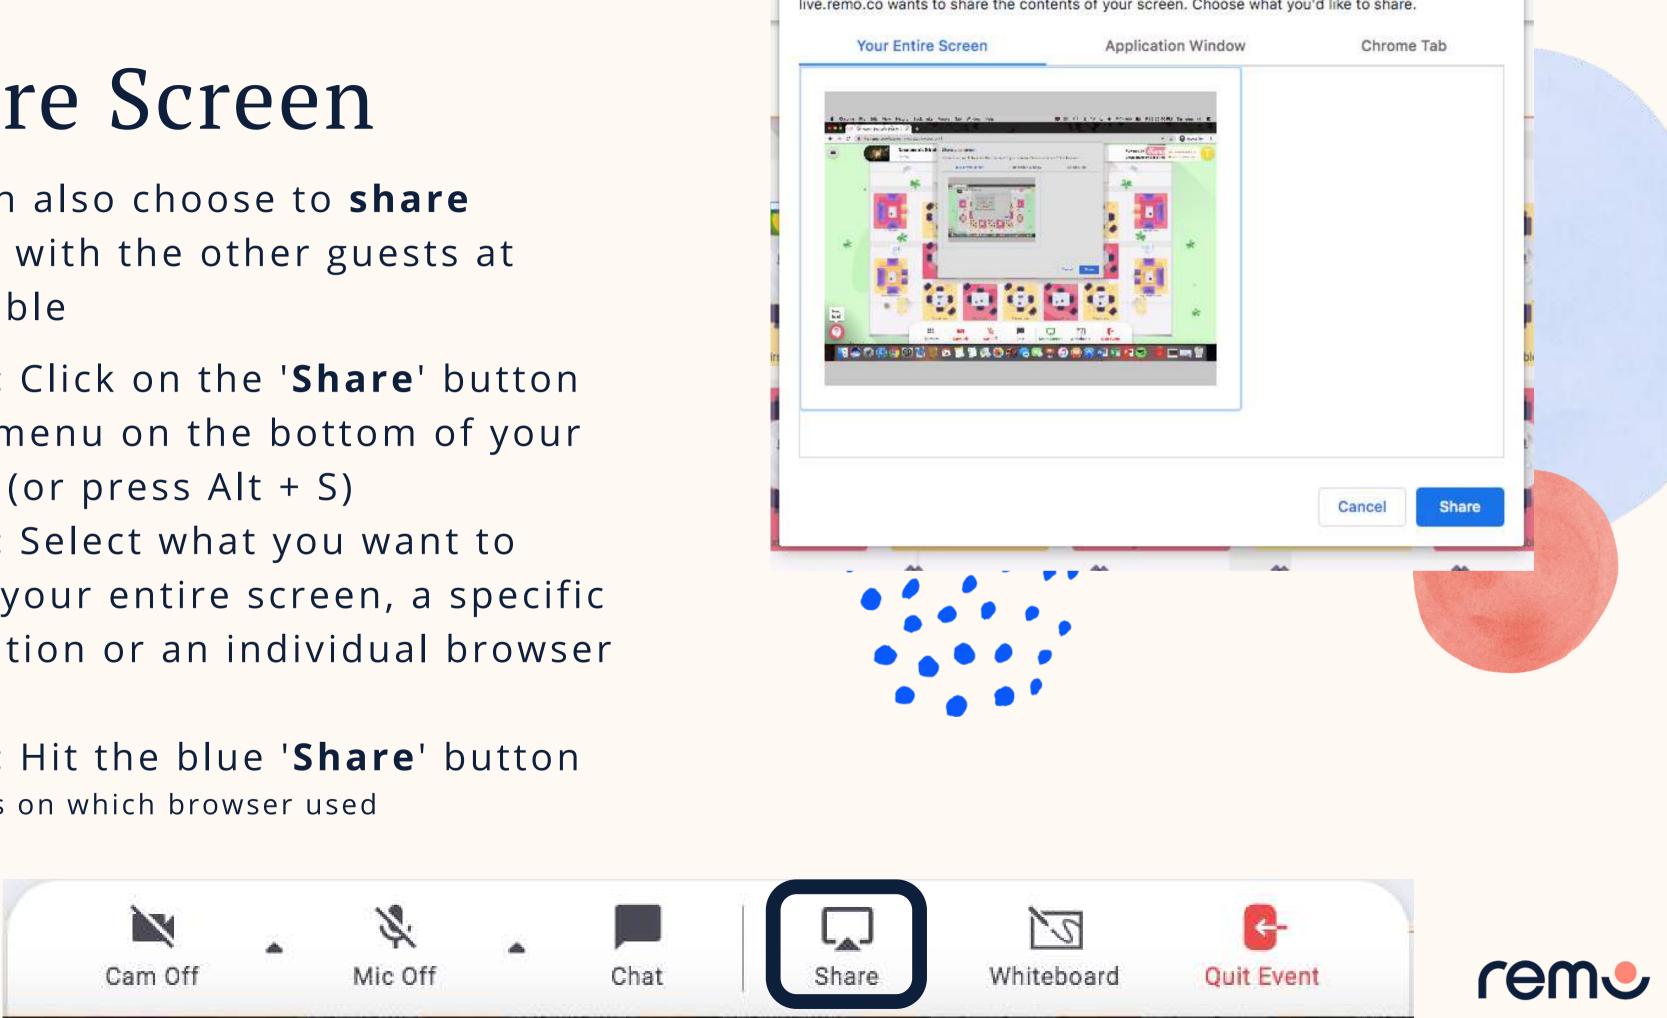

# Share Screen

You can also choose to **share** screen with the other guests at your table

Step 1: Click on the 'Share' button in the menu on the bottom of your screen (or press Alt + S) Step 2: Select what you want to share (your entire screen, a specific application or an individual browser tab)\*

Step 3: Hit the blue 'Share' button \*depends on which browser used