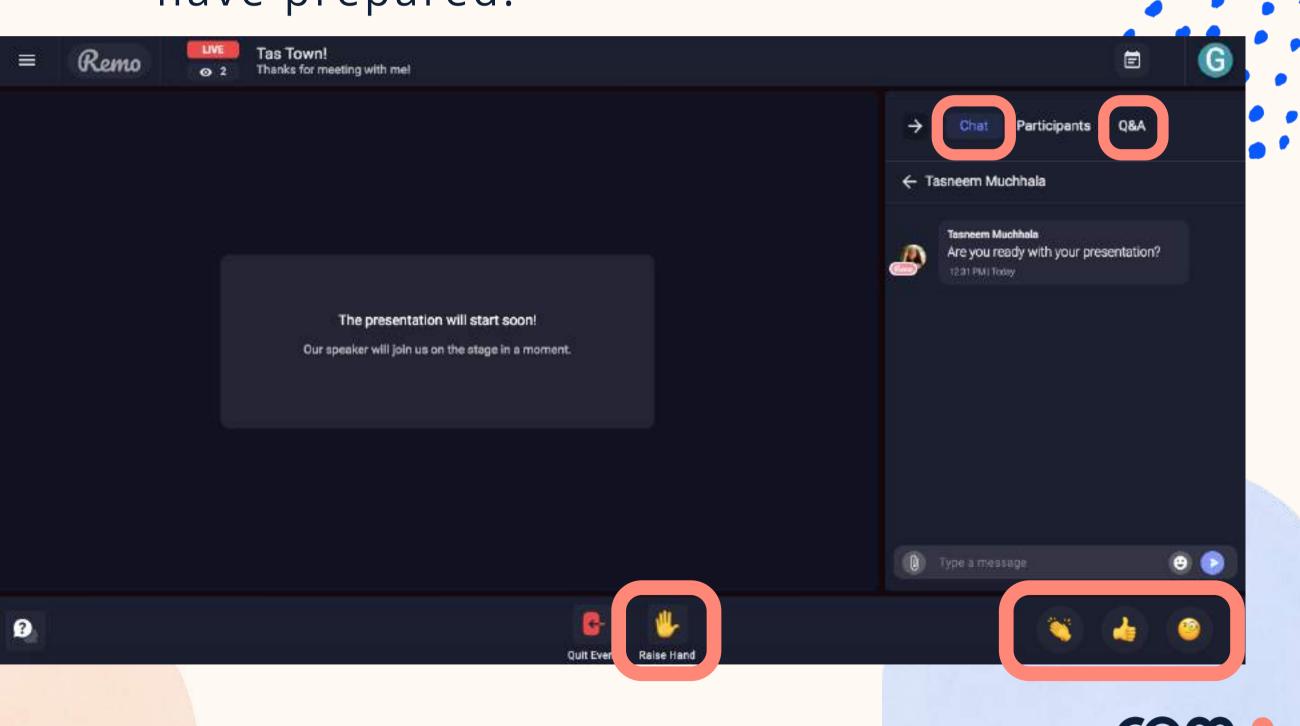

# Presentation Mode, you can watch the Presentation your Event Hosts

In Presentation Mode, you can watch the Pres have prepared.

### You can...

- Raise your Hand
- Chat with others
- Ask Questions in the Q&A
- React to presentation content

You will no longer have access to your Camera and Microphone unless the Event Host invites you onto stage