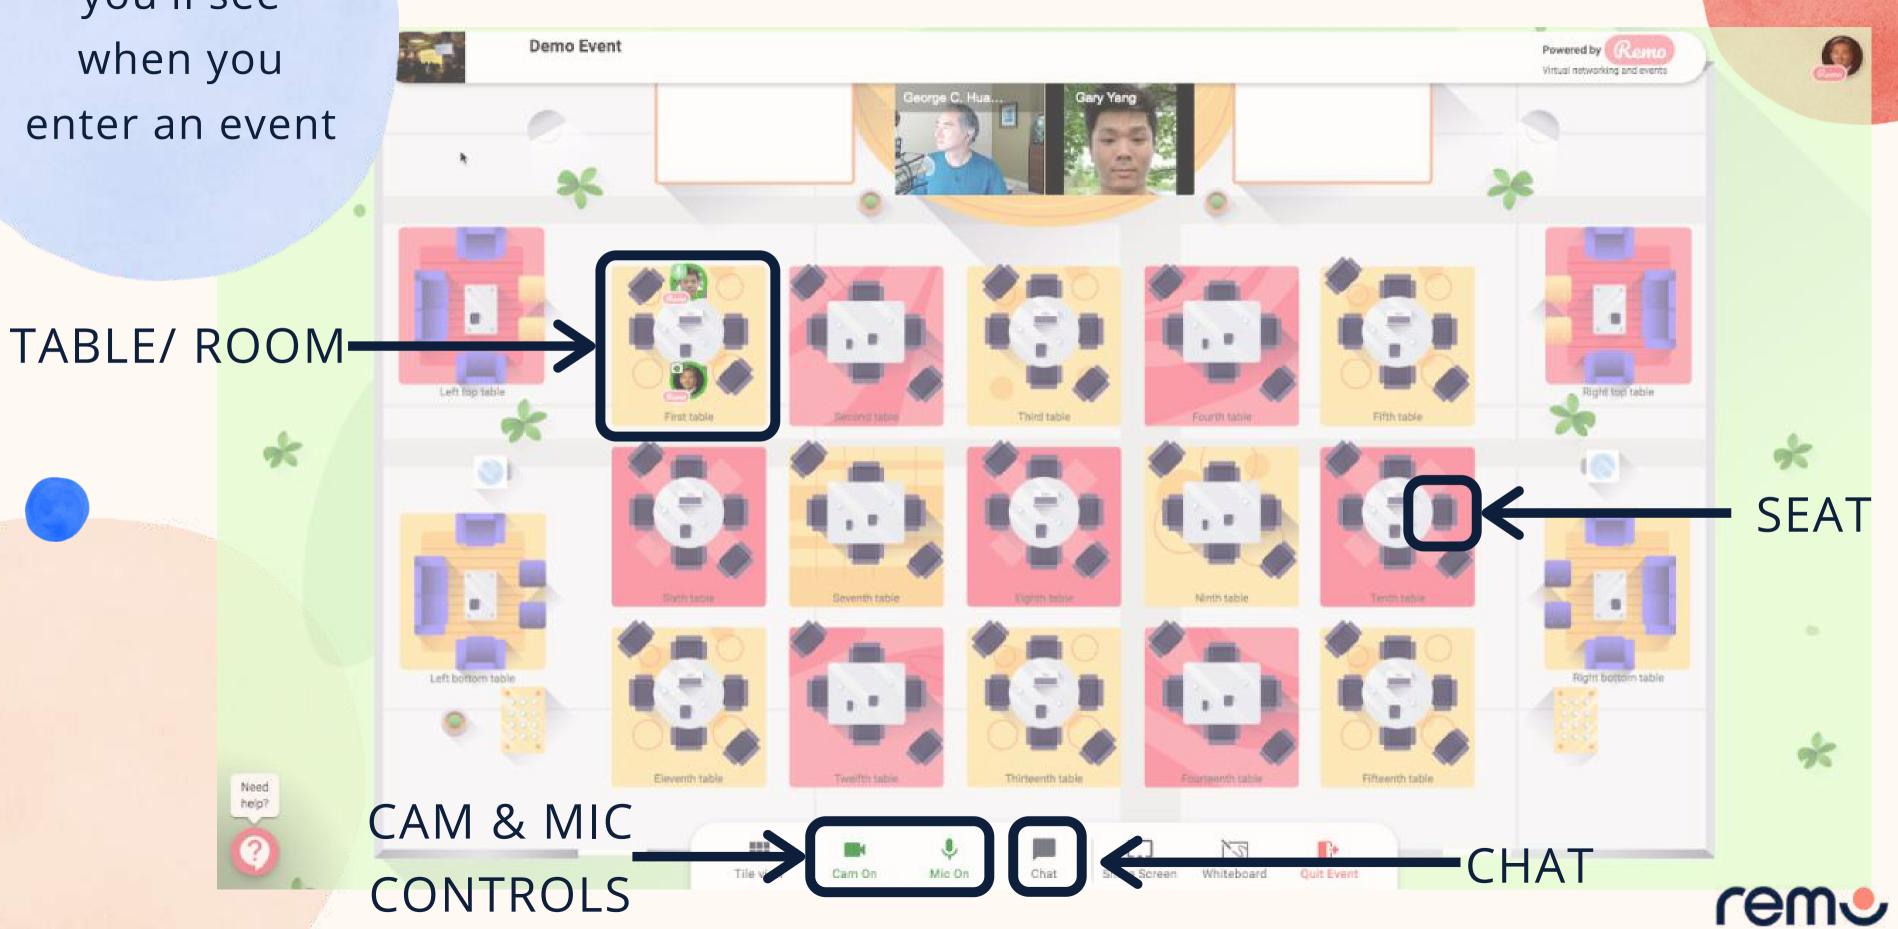

This is what you'll see when you enter an event

# Floor View

# Moving around Remo

You will randomly join a table, but you are **free to** move around as you please

Simply **double-click** on the table you wish to join.

But If you try to join a table that is full, you will receive a message stating that the table is full.