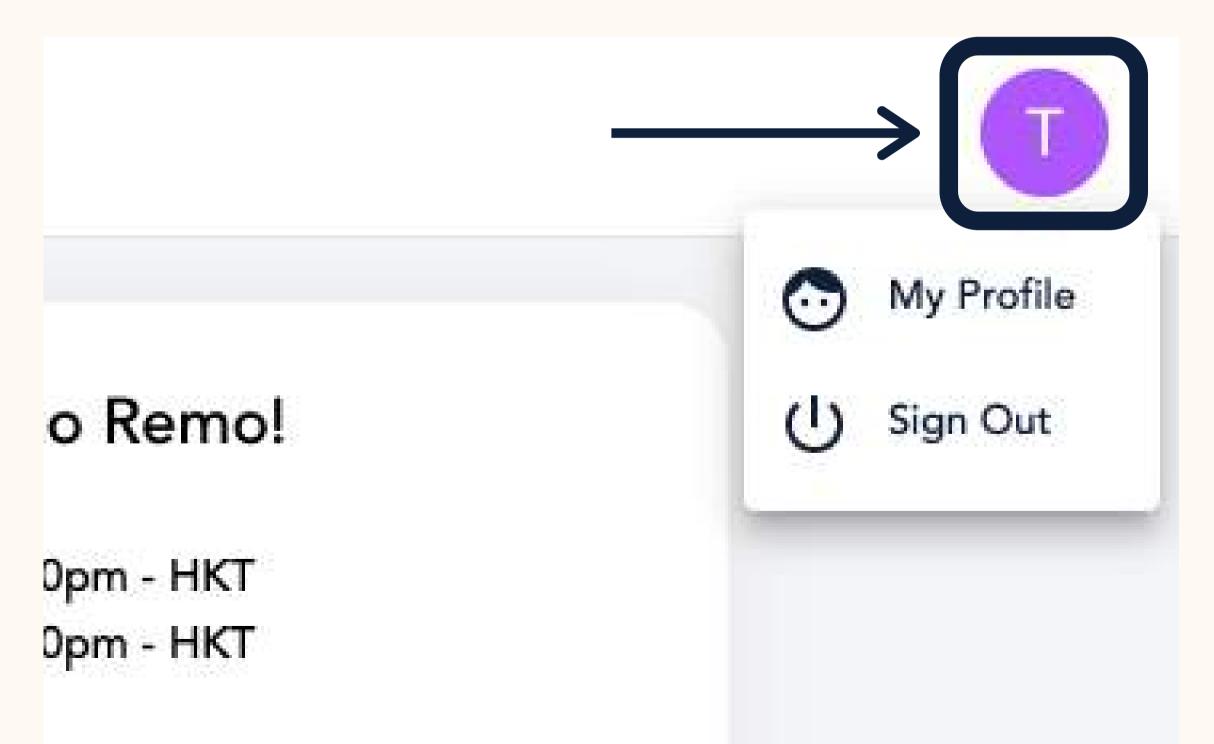

## Step 1:

Go to the **upper right corner** of your window and click on the **profile icon**. A drop-down menu appears.

## Step 2: Click on "My Profile" Then the profile window will appear.