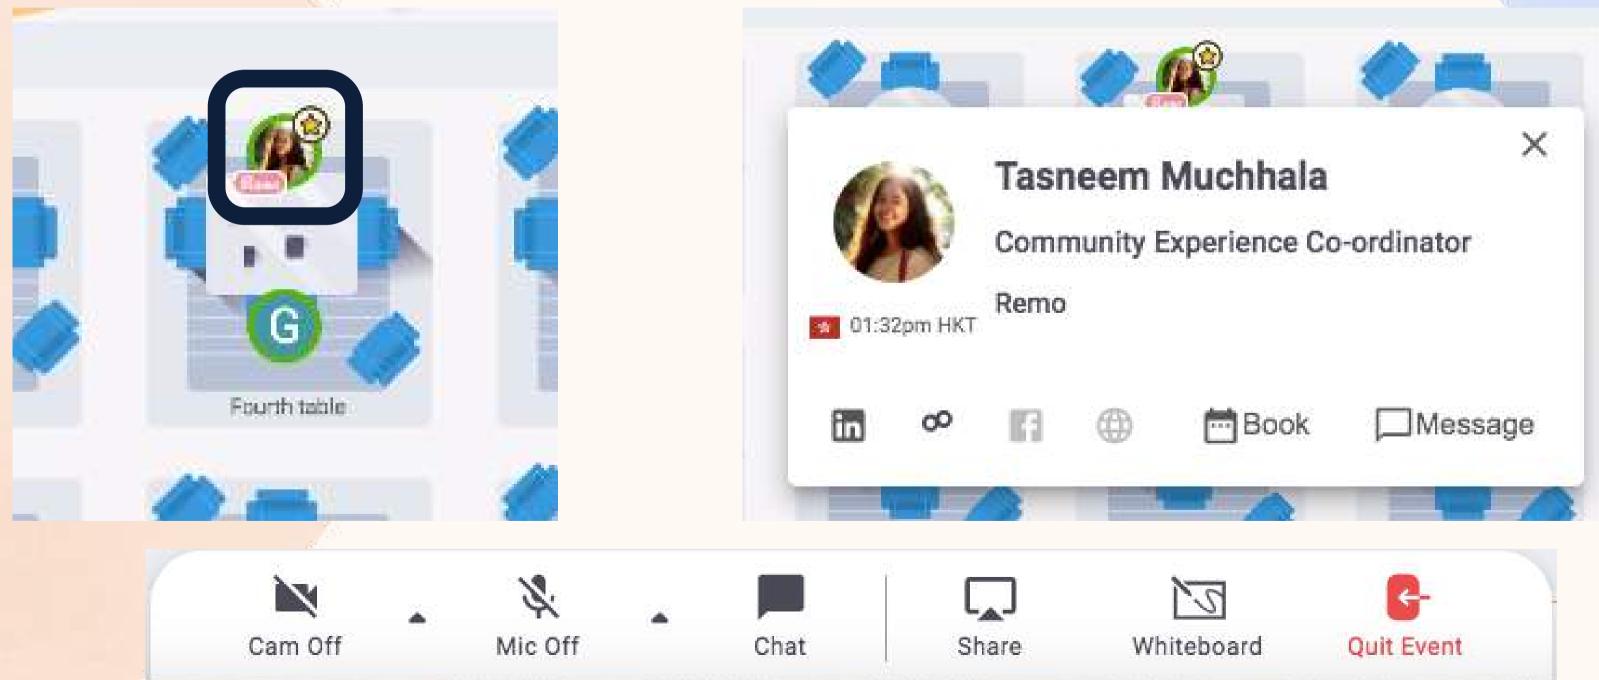

# **View Profiles**

If you'd like to find out some more information about another guest, click on their avatar (profile picture or initial) to open their virtual business card