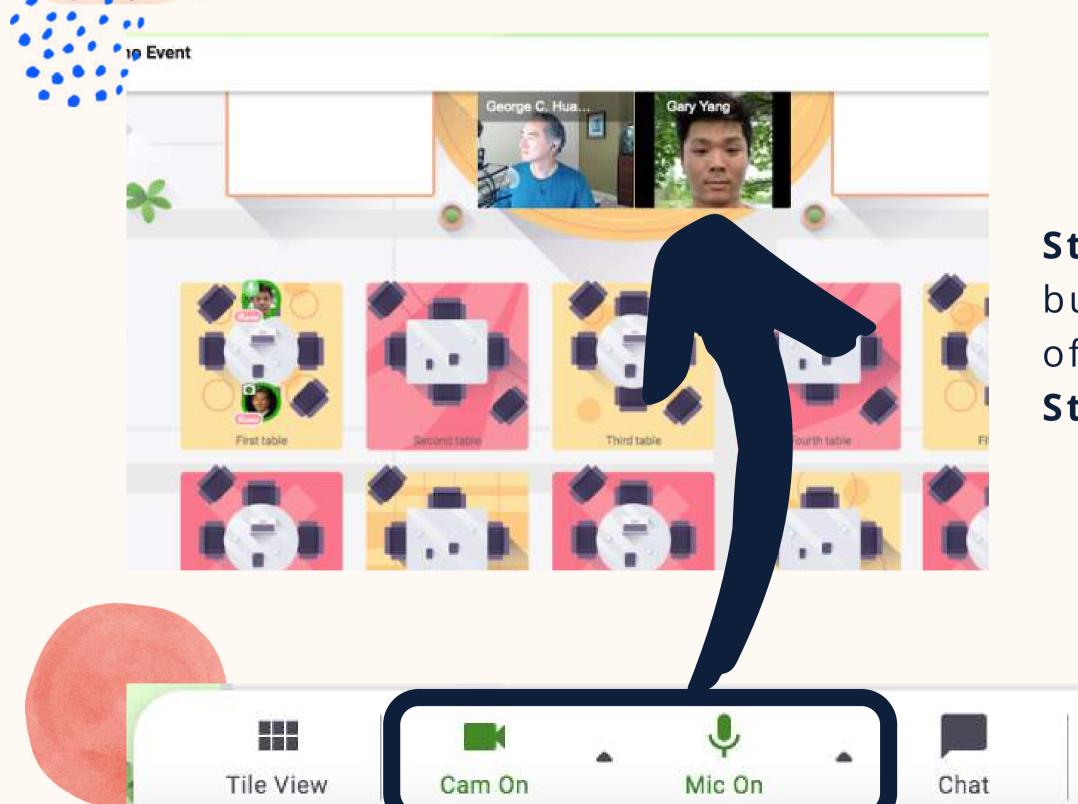

# Mic & Cam

Step 1: Click on the 'Cam' and 'Mic'
buttons in the menu on the bottom
of your screen
Step 2: Enjoy connecting with Remo!

REMEMBER FOR A TRULY INTERACTIVE EXPERIENCE, PLEASE TURN ON YOUR MIC & CAM

...If you're having mic-cam problems Click <u>here</u> or access our troubleshooting guides <u>here</u>