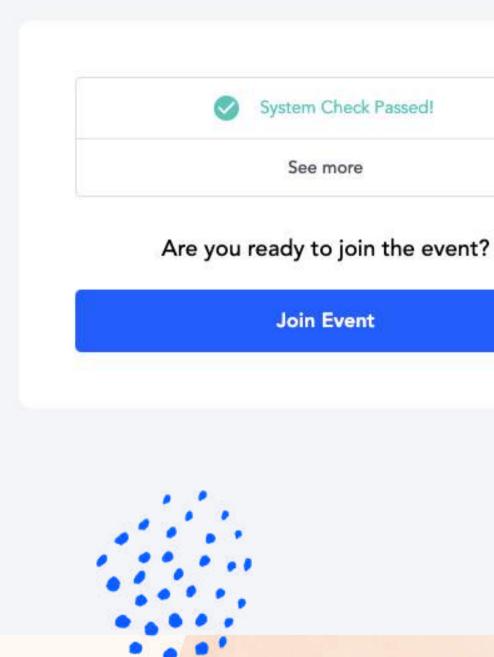

|  | _ |
|--|---|
|  |   |
|  |   |

Once the system check has passed, click 'Join Event' to enter

If it fails, click to retry once more. If it still fails, please ensure you're on a <u>compatible device</u>